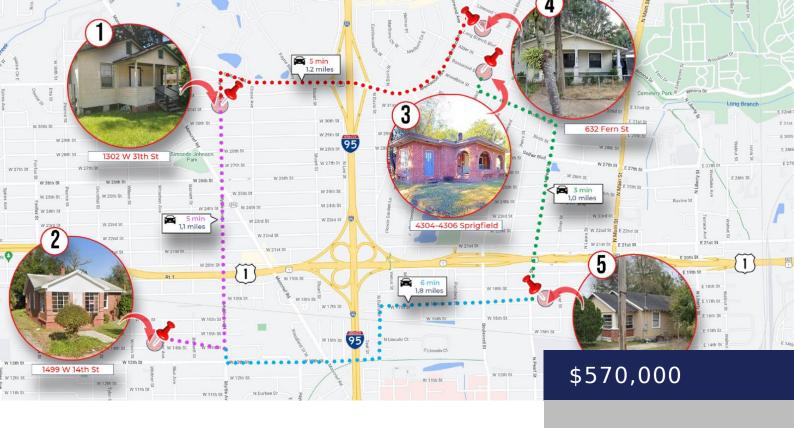

## **Marketing Description**

Marketing Description: IncredibleAddress:Investment Opportunity in Jacksonville, FL!FL 32206This residential portfolio features four<br/>single-family homes and a duplex, totaling<br/>six units in prime locations. Perfect for<br/>investors looking to expand their portfolio<br/>or generate steady rental income.<br/>Jacksonville's thriving market, combined<br/>with the strong rental demand, makes this<br/>a fantastic opportunity. Each unit offers<br/>growth potential, and with the city's<br/>continued development, this is your<br/>chance to invest in a growing area. Don't<br/>miss out on this rare opportunity!Address:

Address: 4304/4306 Springfield BLVD Jacksonville FL 32206

Land size sqft: 5,540 sqft

**Google Maps link:** 

https://maps.app.goo.gl/c84MknftAPXKNSNbA