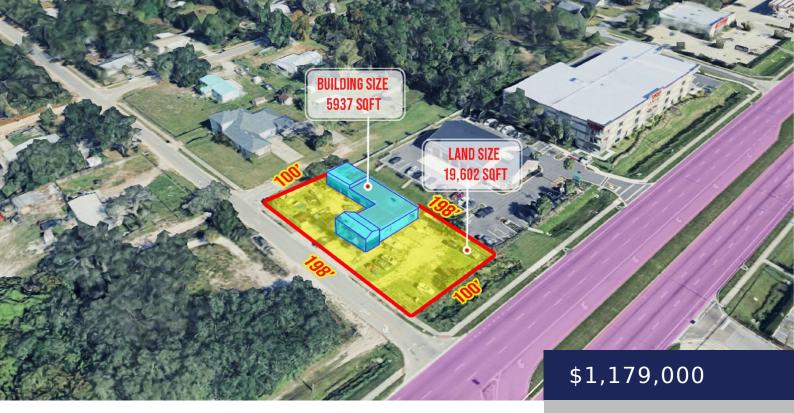

### 5937SQFT COMMERCIAL BUILDING |ORLANDO, FL 32826 5,973 SF COMMERCIAL BUILDING | 19,602SQFT LOT

• Sale

×

https://acreexpert.com

## Details

Property Type: Industrial, Mixed Use, Office, Retail Zoning: C-3 APN: 31-22-24-1068-02-020 Sale Condition: For sale by owner Net Rentable (sq ft): 5,659 Units: 1

Subtype: Auto Shop Lot Size (sq ft): 19,602 Broker Co-Op: Yes Square Footage: 5,973 Price/Sq Ft: \$197.39 Year Built: 1985

# **Marketing Description**

Address: 14521 E COLONIAL DR Orlando FL 32826 County: Orange County Land size sqft: 19,602 Zoning: C-3 Municipality: Un-incorporated

Parcel ID: 31-22-24-1068-02-020

Land size acre: 0.45