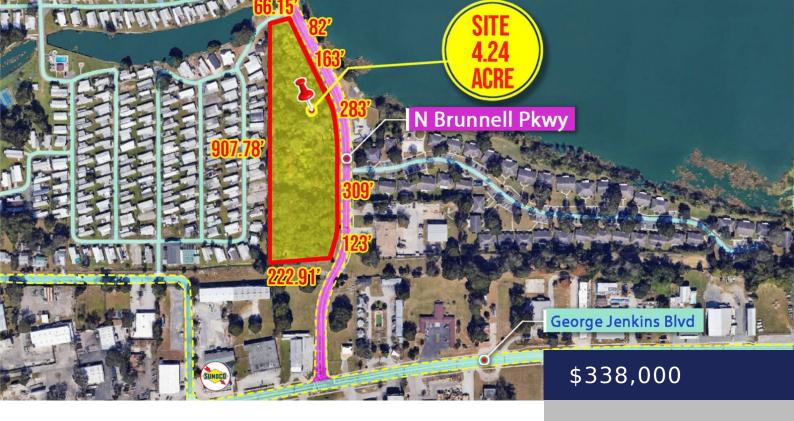

#### **Details**

Property Type: Land

Zoning: Residential land

Broker Co-Op: Yes

Lot Size (acres): 4.46

**Subtype:** Residential, Multi Family **APN:** 23-28-14-000000-023040

Sale Condition: For sale by owner

#### **Investment Highlights**

**Sewer:** Accessible in the area

**Power:** Accessible in the area

Road access: Yes - Chub St & N

**Brunnell Pkwy** 

Current land condition: Wooded

Water: Accessible in the area

## **Marketing Description**

Address: Brunnell Pkwy N Lakeland FL 33815 Municipality: LAKELAND/SWFWMD/LKLD MASS

**County:** Polk County **Parcel ID:** 23-28-14-000000-023040

Land size sqft: 194317 Land size acre: 4.46