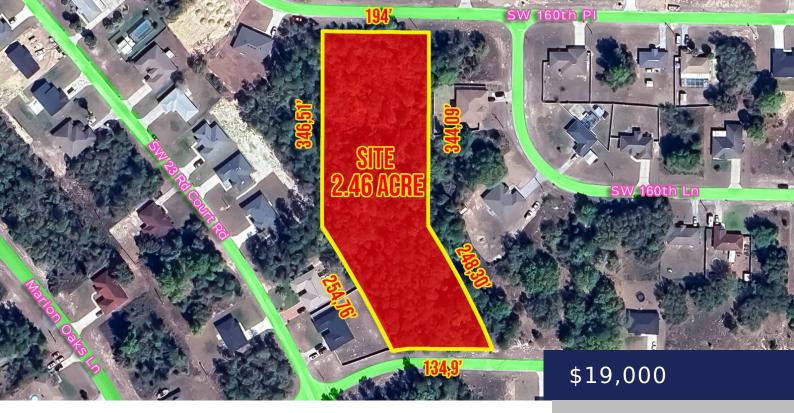

# 2.46 ACRES | OCALA, FL 34473 | MARION COUNTY

https://acreexpert.com

Welcome to the picturesque landscape of SW 23rd Court Rd, situated in the vibrant community of Ocala, Marion County, FL. Spanning over 2.46 acres (107,158 sqft), this expansive parcel offers an exceptional opportunity for residential development in a serene greenbelt setting. With its tranquil surroundings and easy access to essential amenities, this property embodies the essence of peaceful suburban living. While currently unconnected to sewer, water, and power, this blank canvas presents endless possibilities for crafting your dream home. Nestled within the heart of Neighborhood 9050 and zoned for Residential Single Family (R1), this parcel promises a harmonious blend of comfort and convenience, beckoning you to embark on an exciting journey towards creating your ideal sanctuary.

#### **Basics**

Price: \$19,000 Earnest Money Deposit: \$5,000 min.

#### **Details**

Property Type: Land Subtype: Residential

Zoning: R1 Lot Size (sq ft): 2.46

**APN:** 8003-0000-17

Address: SW 23rd Court Rd, Ocala, FL 34473