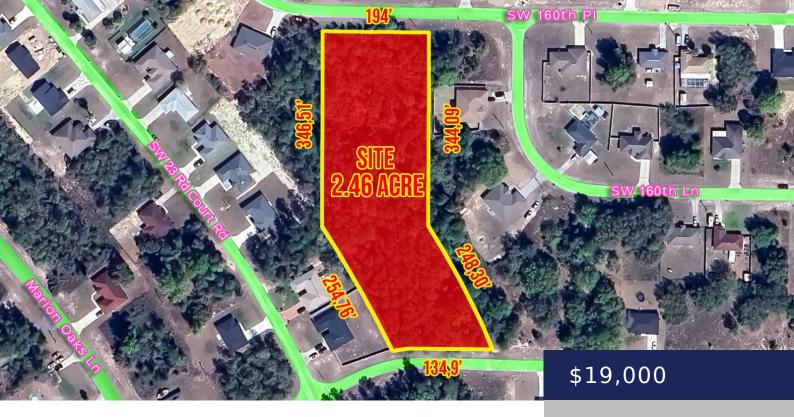

# **Basics**

Price: \$19,000 Earnest Money Deposit: \$5,000 min.

### **Details**

Property Type: Land Subtype: Residential

**Zoning:** R1 **APN:** 8003-0000-17

Lot Size (acres): 2.46

**Address:** SW 23rd Court Rd, Ocala, FL 34473

Neighborhood Name: 9050 County: Marion

Land size sqft: 107,158

Land size acre: 2.46

Zoning: R1