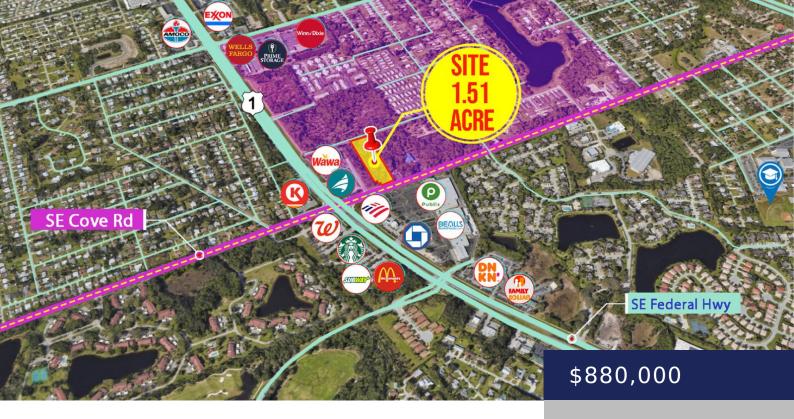

#### **Investment Highlights**

Sewer: Available

Power: Available

Wetlands: No

Survey: N/A Road access: Yes - Chub St & N Brunnell Pkwy

Opportunity zone: No Current land condition: Wooded

**Average Daily Traffic (AADT):** 16,300

#### **Marketing Description**

Address: 0 NO RD STUART FL 34997

County: Martin County

Land size sqft: 65937

**Zoning:** LC (Limited Commercial District), RM-10

**Municipality:** Unincorporated (Martin

County)

**Parcel ID:** 55-38-41-015-003-00010-3

Land size acre: 1.5137

**Potential development:** Hotel/Motel, Apartment Hotel, Community Center, Retail, Restaurant, Parking Lot, RV Park, Business and Professional offices,