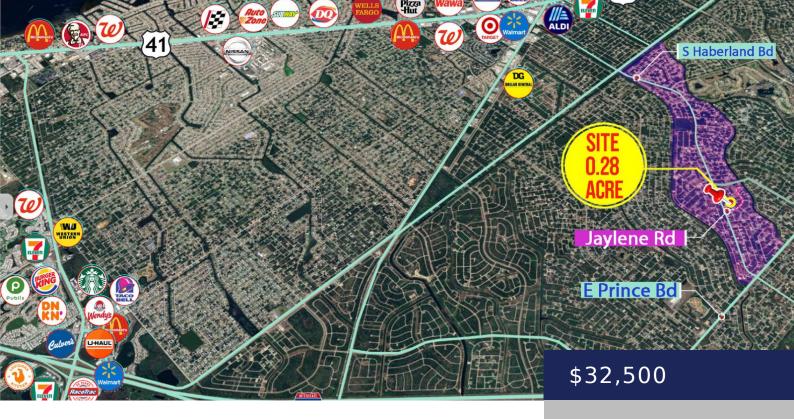

## **Basics**

**Price:** \$32,500 **Date added:** Added 3 months ago

### **Marketing Description**

Address: SW 24th Pl, Ocala FL 34481

County: Marion County
Land size sqft: 55,757

Zoning: A1

Potential development:

Residential Single Family Home,

**Municipality:** Marion County

#### **Google Maps link:**

https://maps.app.goo.gl/Zhv5C7GyFZjNmZA3A