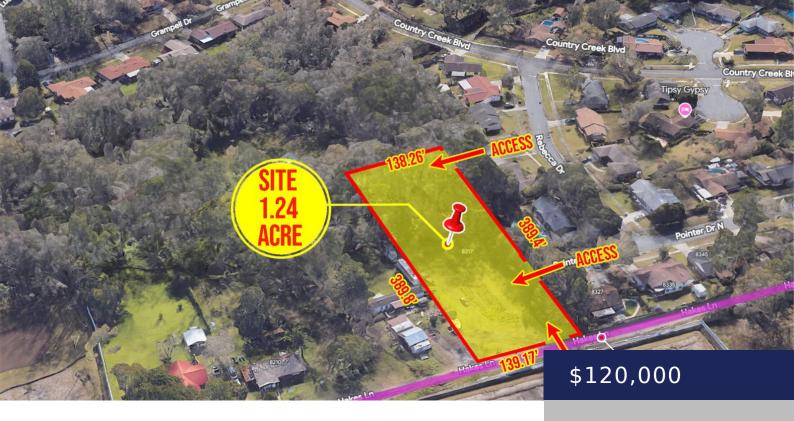

# **Details**

Property Type: Land

Zoning: RLD-90

Broker Co-Op: Yes

Lot Size (acres): 1.24

Subtype: Residential APN: 008663-0010

Sale Condition: For sale by owner

# **Marketing Description**

Address: 8317 HAKES LN Jacksonville FL 32221

Neighborhood Name:
Northwest Jacksonville

County: Duval County Parcel ID: 008663-0010

Land size sqft: 54,206 Land size acre: 1.24

**Zoning:** RLD-90 **Potential development:** Single-family dwellings.