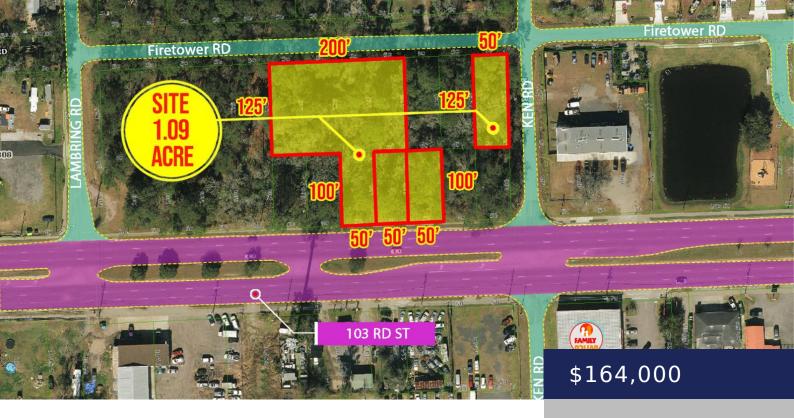

## **Marketing Description**

| <b>Address:</b> 103RD ST,<br>JACKSONVILLE, FL 32210                                                 | Neighborhood Name: Southwest Jacksonville                      |
|-----------------------------------------------------------------------------------------------------|----------------------------------------------------------------|
| <b>Municipality:</b> Southwest<br>Jacksonville                                                      | County: Duval County                                           |
| <b>Parcel ID:</b> 013466 0000 & 013473 0000                                                         | Land size sqft: 47,480 (42253.2 & 5227.2)                      |
| <b>Land size acre:</b> 1.09 (0.97 & 0.12)                                                           | Zoning: CO                                                     |
| <b>Potential development:</b> Medical Office, Office Building, Professional or business offices etc | Google Maps link:<br>https://maps.app.goo.gl/NiYZScd2DweYr9xd8 |