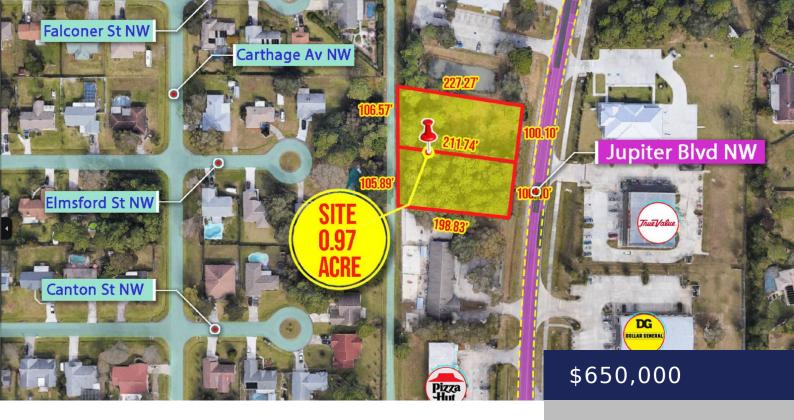

## **Marketing Description**

Address: 820 JUPITER BLVD NW County: Brevard County

Palm Bay FL 32907

Parcel ID: 28 3626-KN-2132-6 & 28 Land size sqft: 42,253

3626-KN-2132-5

**Land size acre:** 0.97 acres **Zoning:** NC (Neighborhood Commercial)

Potential development: Google Maps link:

Restaurant, Retail, Office Building, https://maps.app.goo.gl/zF3nHJazpivPY9ip8

Gas Station, Urgent Care