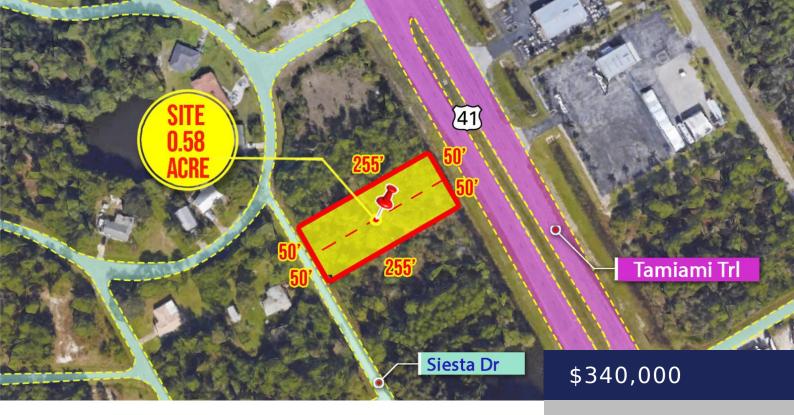

#### **Marketing Description**

Address: 12499 Tamiami Trl, County: Charlotte County

Punta Gorda, FL, 33955 **Parcel ID:** 422302451006 **Land size sqft:** 25,000

Land size acre: 0.58 Zoning: CG (Commercial General)

Potential development: Google Maps link:

Office/Medical Building, Retail, https://maps.app.goo.gl/UNwPeamy7pEJdaL89 Restaurant, Daycare,