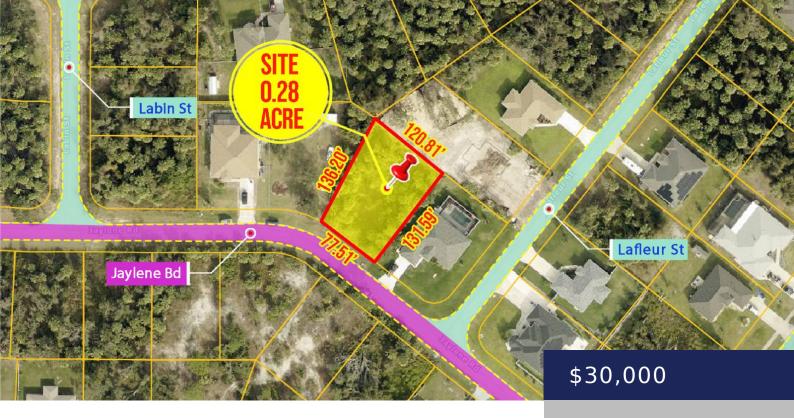

## **Basics**

Price: \$30,000 Date added: Added 3 months ago

## **Marketing Description**

Address: JAYLENE RD, NORTH PORT, FL 34288 Municipality: (Municipality)

City Of North Port

County: Sarasota County Parcel ID: 1137-15-7106

Land size sqft: 12304 Land size acre: 0.28