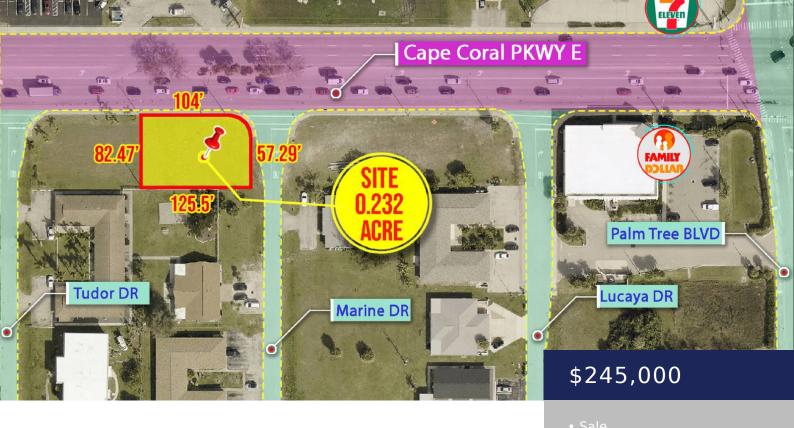

## **Basics**

Price: \$245,000 Earnest Money Deposit: \$5,000 min

#### **Details**

**Property Type:** Land **Zoning:** MXB / SC

Broker Co-Op: Yes

Lot Size (acres): 0.23

**Subtype:** Commercial, Residential **APN:** 13-45-23-C1-00090.0390

**Sale Condition:** For sale by owner

## **Marketing Description**

Address: 4802 Marine Dr, Cape

Coral, FL, 33904

**County:** Lee County

Land size sqft: 10106

Zoning: MXB / SC

Neighborhood Name: Caloosahatchee

Parcel ID: 13-45-23-C1-00090.0390

Land size acre: 0.232

Potential development: Mixed Use Building, Multi-family, Single-Family, Parking Lot, Restaurant, Hotel/Motel, Daycare,

Pharmacy, Office, Retail, Community Center, etc.

Google Maps link: 4802 Marine