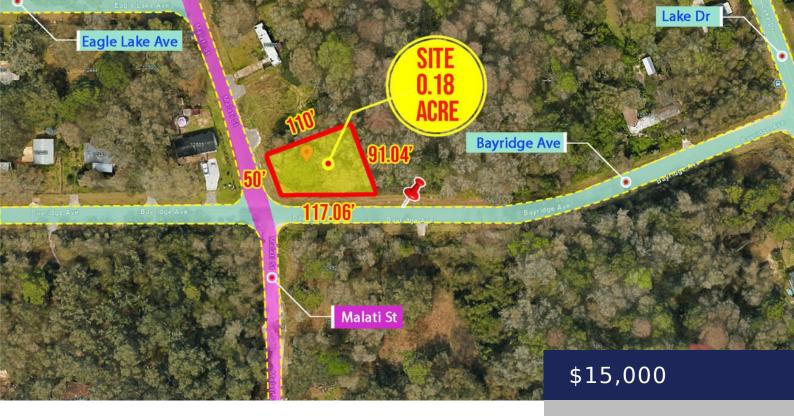

## **Marketing Description**

Address: Malati St. New Port Richey, County: Pasco

FL 34654

Land size acre: 0.18 Zoning: AR

Potential development: Single- Google Maps link:

family residential https://maps.app.goo.gl/NNz7iTzvK6z3CMWu7